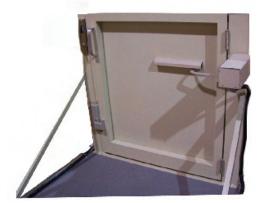

# 1802C

**Gate Operator** 

The 1802C gate operator is a convenient and reliable way of safely converting the gate on your vertical platform lift from manual to automatic operation.

This new gate operator is easily installed and fully adjustable for most vertical platform lifts and is suitable for both indoor and outdoor applications.

## **Gate Operator**

The Savaria Concord 1802C Gate Operator is designed for reliable operation in both indoor and outdoor applications. The unit's environmental operating range is from -30°C to 45°C (-22°F to 113°F). During power interruptions the unit can be manually operated. The 1802C can be installed parallel or at a right angle to the gate making it an easy retrofit to any platform lift landing gate.

Right angle installation on a left hand top landing gate

Parallel installation

COMPLIANT TO: ANSI/BHMA A156.19-2002 AND CSA B355-00, 5.2.1.2

107 Alfred Kuehne Boulevard, Brampton ON Canada L6T 4K3 Tel: 800 661 5112 Fax: 905 791 2222 Website: www.savariaconcord.com