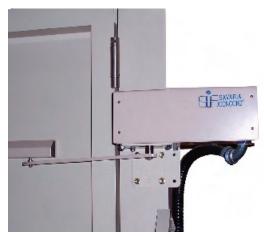

# 1802C

**Gate Operator** 

The 1802C gate operator is a convenient and reliable way of safely converting the gate on your vertical platform lift from manual to automatic operation.

This new gate operator is easily installed and fully adjustable for most vertical platform lifts and is suitable for both indoor and outdoor applications.

## **Gate Operator**

The Savaria Concord 1802C Gate Operator is designed for reliable operation in both indoor and outdoor applications. The unit's environmental operating range is from -30°C to 45°C (-22°F to 113°F). During power interruptions the unit can be manually operated. The 1802C can be installed parallel or at a right angle to the gate making it an easy retrofit to any platform lift landing gate.