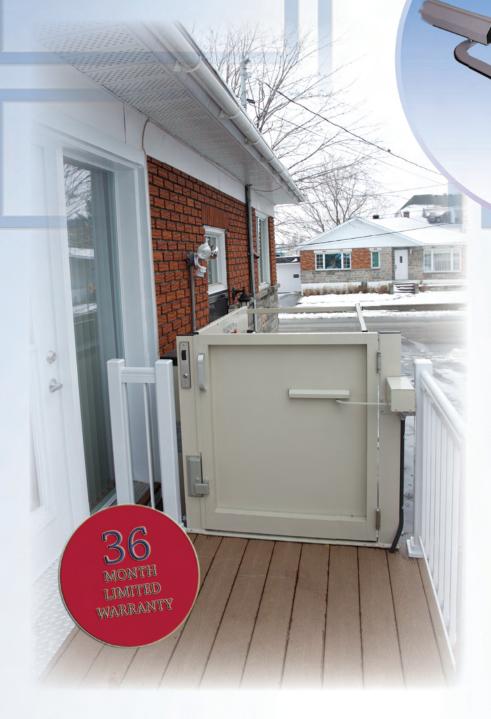

# 1802C

**Gate Operator** 

The 1802C gate operator is a convenient and reliable way of safely converting the gate on your vertical platform lift from manual to automatic operation.

This new gate operator is easily installed and fully adjustable for most vertical platform lifts and is suitable for both indoor and outdoor applications.

## **Gate Operator**

The Savaria Concord 1802C Gate Operator is designed for reliable operation in both indoor and outdoor applications. The unit's environmental operating range is from -30°C to 45°C (-22°F to 113°F). During power interruptions the unit can be manually operated. The 1802C can be installed parallel or at a right angle to the gate making it an easy retrofit to any platform lift landing gate.

Right angle installation on a left hand top landing gate

Parallel installation

COMPLIANT TO: ANSI/BHMA A156.19-2002 AND CSA B355-00, 5.2.1.2

107 Alfred Kuehne Boulevard, Brampton ON Canada L6T 4K3 Tel: 800 661 5112 Fax: 905 791 2222 Website: www.savariaconcord.com